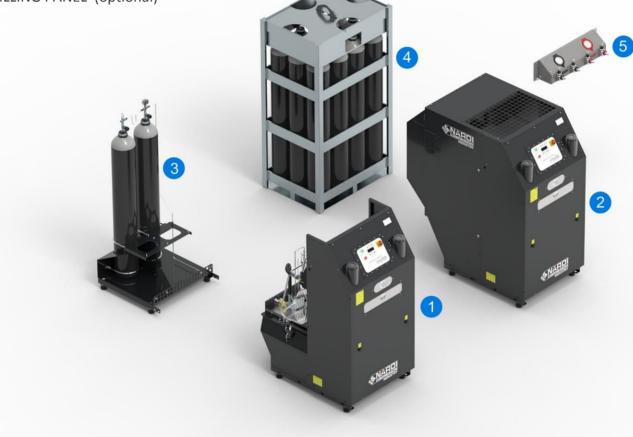

All technical data may be changed MADE IN ITALY BY NARDI COMPRESSORI www.nardicompressori.com

Art. PACIFIC MX NITROX (eng)

Rev. 01/2017

- **1** OPEN FRAME COMPRESSOR
- 2 SILENCED COMPRESSOR
- 3 STORAGE 2 CYLINDERS (optional)
- 4 STORAGE BUNDLE (optional)
- 5 FILLING PANEL (optional)