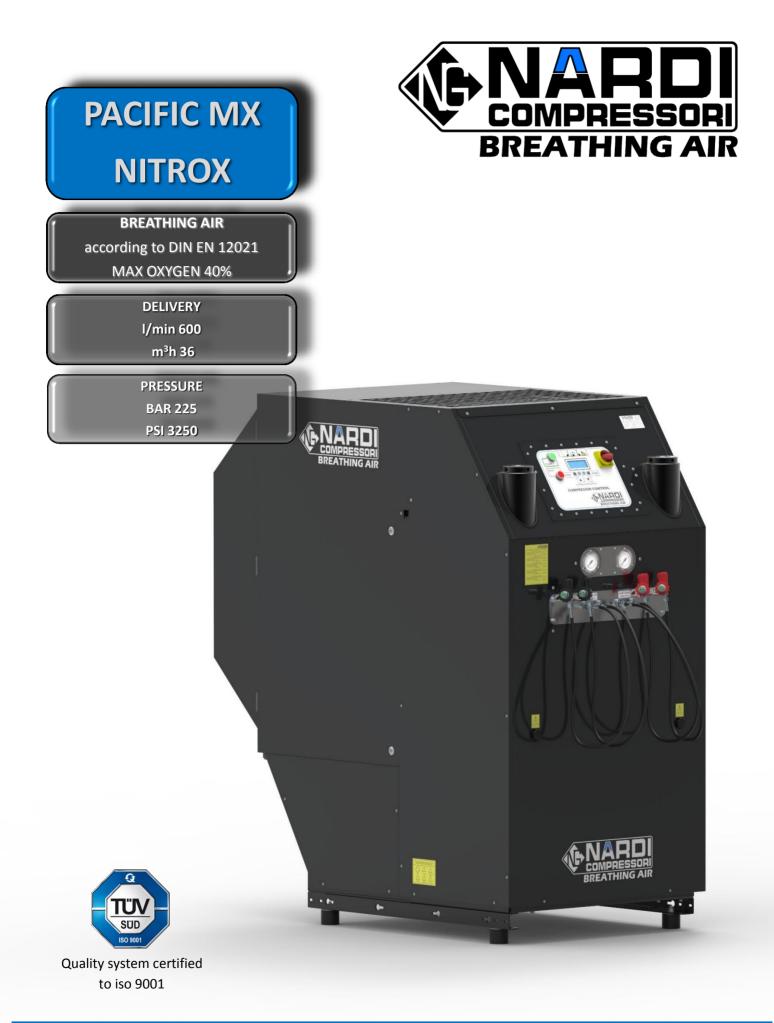

# **PACIFIC MX NITROX**

BREATHING AIR is a product line that includes several products made by NARDI COMPRESSORI which are designed to provide breathable air for the filling of cylinders for different applications (i.e.: scuba diving, safe & rescue, military, etc.). PACIFIC is a group of compressors of different capacities that have a very high efficiency and are mechanically very robust to ensure many hours of operation. PACIFIC MX are compressors within the PACIFIC group that have free air delivery rates from 400 liters per minute to 700 liters per minute.

## **EFFICIENCY** OF THE FRAME

The sound insulated frame or cabinet is constructed with panels that are designed to work in harsh conditions and to withstand harsh environments. In addition to this the sound absorbing internal lining of the panels make the cabinet very quiet. The large wing-shaped fan blades guarantee not only a very low sound pressure but also a highly efficient ventilation.

#### **CONTROL** AND ELECTRONICS

For proper operation of the compressor, NARDI has designed a new electronic control panel. This new system, controls all the key points as temperature, oil level, current consumption, inlet pressure, outlet pressure and manages all the valves and solenoid valves. In addition to this, the electronic control panel handles the service schedule and monitors the status of the filtering system.

All technical data may be changed MADE IN ITALY BY NARDI COMPRESSORI

www.nardicompressori.com Rev. 01/2017

- 1 Compressor Block
- 2 3-Phase Electric Motor
- **3** Filter Separator
- 4 First Filter PAC3

Es es

9

8

**5** Second Filter PAC3

6 Condensate Drain

10

7 Pressure Gauges – Valves Outlet Pressure

6

- 8 Electronic Control Panel
- 9 Sound Absorbing Panels
- **10** Access door to the compressor