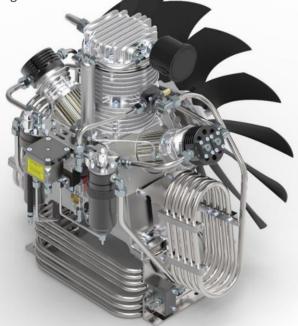

#### **QUALITY** OF COMPRESSOR BLOCK

The compressor block or pump unit is the heart of the PACIFIC compressors and it is a critical component in which NARDI has put particular attention. It has features that make it unique in the world. Among these, the use of light alloys with high thermal efficiency, such as aluminum alloys that are also used for the construction of the cylinders. The pump unit does not undergo any paint coating to enhance the heat dissipation of its low corrosion assembling elements.

The bearings of the crankshaft have rollers, extremely robust and made in Europe which guarantee a long life of the compressor. An oil pump provides a constant lubrication of the inner workings of the block with oil cleaned of impurities by a filter and by a magnet which catches any metals present in the lubricating oil.

The compressed air cooling is obtained by inter-stage stainless steel cooling coils.

All technical data may be changed MADE IN ITALY BY NARDI COMPRESSORI

www.nardicompressori.com Rev. 01/2017

- 1 Compressor Block
- 2 3-Phase Electric Motor
- **3** Filter Separator
- 4 First Filter PAC3

Es es

9

8

**5** Second Filter PAC3

6 Condensate Drain

10

7 Pressure Gauges – Valves Outlet Pressure

6

- 8 Electronic Control Panel
- 9 Sound Absorbing Panels
- **10** Access door to the compressor