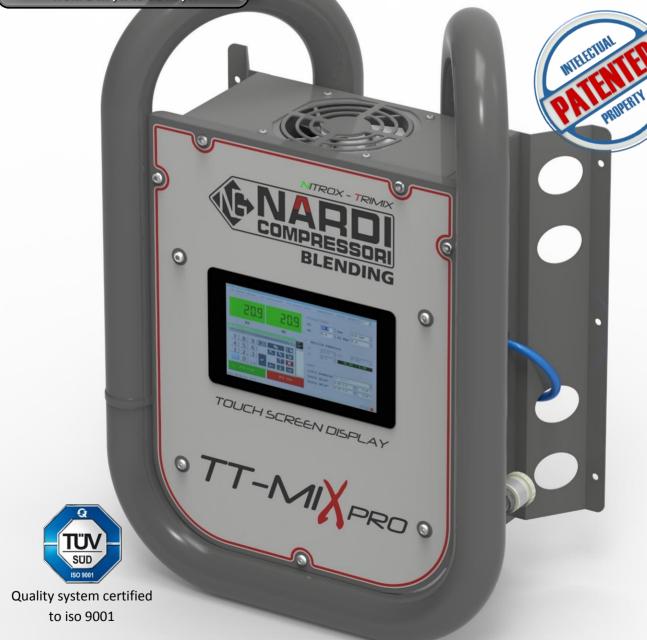

NITROX TRIMIX

FLOW BLENDING from 50 I/min to 850 I/min from 3 m³/h to 51 m³/h

Precision
Quality
Performance
Money savings

All technical data may be changed MADE IN ITALY BY NARDI COMPRESSORI

The **NEW TT-MIX Pro** by **NARDI COMPRESSORI** is a versatile and easy-to-handle blending device for the filling and refills of your bottles. You have to simply set a precise and balanced mixture on the display and **TT-MIX Pro** will do all the work autonomously from the beginning until the final stage of the operation when the compressor stops. It is equipped with a double inlet for oxygen and helium, gas sensors, a touchscreen display with integrated software for automatic blending of mixtures and refills. It comes with a patented exclusive and unique system of automatic pressure and flow regulators. This fantastic system is an important asset for a good time management because you no longer have to supervise this operation, but you can go on with other assignments instead. The philosophy behind this amazing TT-MIX PRO is to offer maximum safety and total control of your blending activity.

All technical data may be changed MADE IN ITALY BY NARDI COMPRESSORI

- 1 Touch-Screen Display
- 2 Power Plug
- 3 I/O Power Switch
- 4 Air Inlet
- 5 Mixture Outlet (NITROX-TRIMIX , to be connected to compressor)
- 6 Helium Inlet Coupling (6 8 Bar/87 116 Psi)
- 7 Helium Inlet connection
- 8 Helium Sensor
- 9 Oxygen Inlet Coupling (6 8 Bar/87 116 Psi)
- 10 Oxygen Inlet connection
- 11 Oxygen Sensor
- 12 Mixer Tube
- 13 Cooling Fan
- 14 LAN or WI-FI Connection for PC and TABLET
- **15** Peripheral Connections
- 16 Oxygen Safety Valve
- 17 Helium Safety Valve
- 18 Bracket for wall mounting