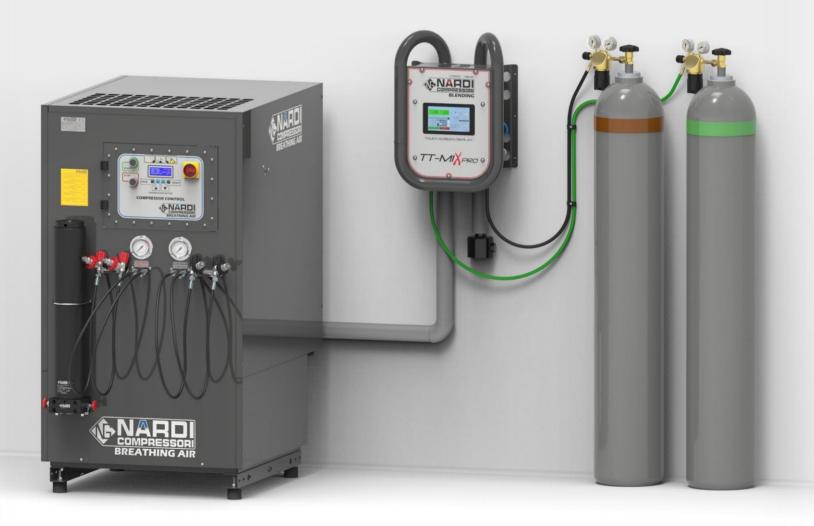

NITROX TRIMIX

FLOW BLENDING from 50 I/min to 850 I/min from 3 m³/h to 51 m³/h

Precision
Quality
Performance
Money savings

All technical data may be changed MADE IN ITALY BY NARDI COMPRESSORI

The **NEW TT-MIX Pro** by **NARDI COMPRESSORI** is a versatile and easy-to-handle blending device for the filling and refills of your bottles. You have to simply set a precise and balanced mixture on the display and **TT-MIX Pro** will do all the work autonomously from the beginning until the final stage of the operation when the compressor stops. It is equipped with a double inlet for oxygen and helium, gas sensors, a touchscreen display with integrated software for automatic blending of mixtures and refills. It comes with a patented exclusive and unique system of automatic pressure and flow regulators. This fantastic system is an important asset for a good time management because you no longer have to supervise this operation, but you can go on with other assignments instead. The philosophy behind this amazing TT-MIX PRO is to offer maximum safety and total control of your blending activity.