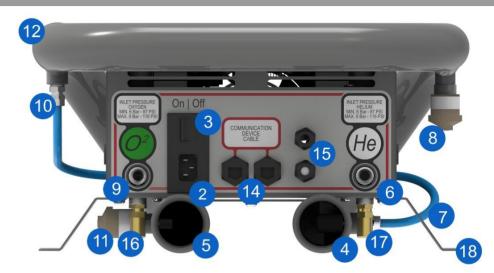

All technical data may be changed MADE IN ITALY BY NARDI COMPRESSORI

- 1 Touch-Screen Display
- 2 Power Plug
- 3 I/O Power Switch
- 4 Air Inlet
- 5 Mixture Outlet (NITROX-TRIMIX , to be connected to compressor)
- 6 Helium Inlet Coupling (6 8 Bar/87 116 Psi)
- 7 Helium Inlet connection
- 8 Helium Sensor
- 9 Oxygen Inlet Coupling (6 8 Bar/87 116 Psi)
- 10 Oxygen Inlet connection
- 11 Oxygen Sensor
- 12 Mixer Tube
- 13 Cooling Fan
- 14 LAN or WI-FI Connection for PC and TABLET
- **15** Peripheral Connections
- 16 Oxygen Safety Valve
- 17 Helium Safety Valve
- 18 Bracket for wall mounting